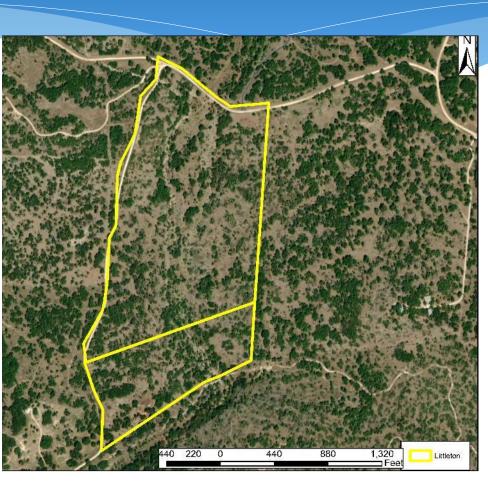

# Littleton Ranch (~75 acres) Medina County

### Littleton Ranch (~75 acres) Medina County

- > ~75 acres
- > ~100% EARZ
- ➤ Top 10% SET
- Located East of the Domino Ranch and South of the Martin Family Ranch
- ➤ High water quantity
- Very high water quality
- Requesting Stage 2
  Consideration