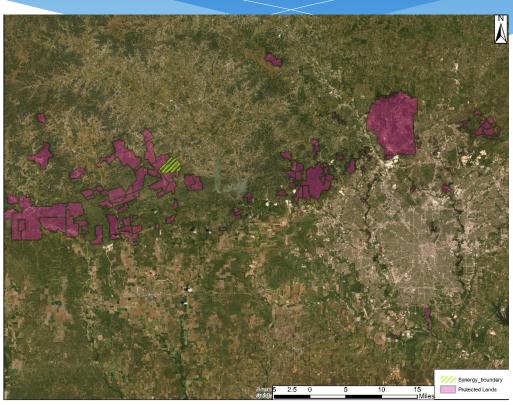

## Synergy Ranch (~2,700 acres) Bandera/Medina County

#### Synergy Ranch (~2,700 acres) Bandera/Medina County

- > ~100% EARZ
- ➤ Top 20% SET
- Located adjacent to Evans, Heep and Middle Verde CEs
- ➤ Requesting Stage 1 Consideration