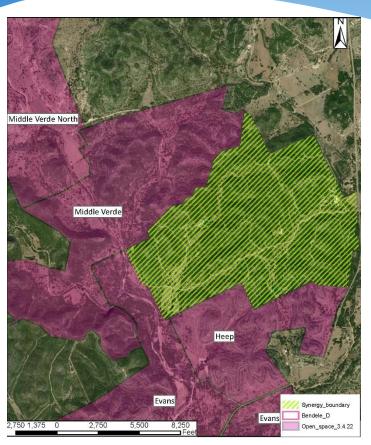

## Synergy Ranch (~2,700 acres) Bandera/Medina County

#### Synergy Ranch (~2,700 acres) Bandera/Medina County

- > ~100% EARZ
- ➤ Top 20% SET
- Located adjacent to Evans, Heep and Middle Verde CEs
- ➤ Requesting Stage 1 Consideration