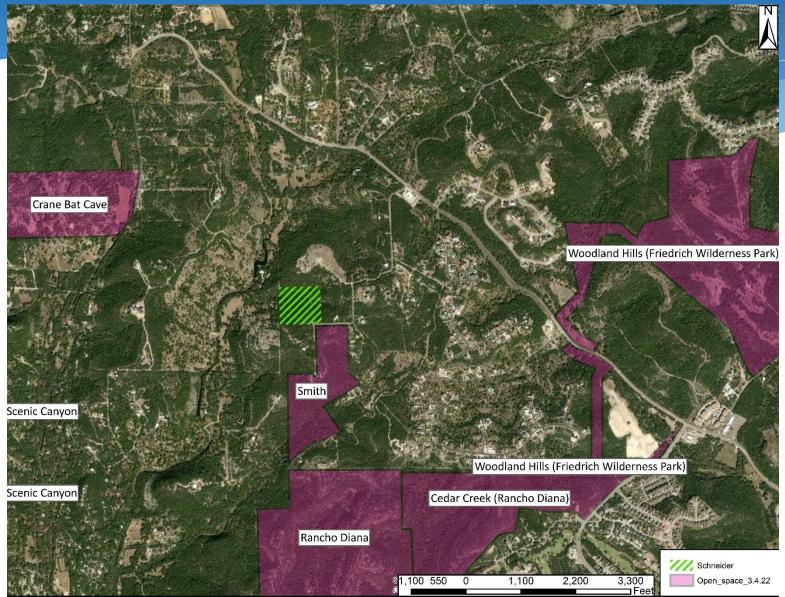

#### Schneider Property (~15 acres) Bexar County

#### Schneider Property (~15 acres) Bexar County

- > ~15 acres
- > ~100% EACZ
- ➤ Top 10% SET
- Located north of Rancho Diana and across the street from 48acre Marshall Smith Property protected in 2021
- Moderate water quantity
- ➤ High water quality
- Requesting Final Approval